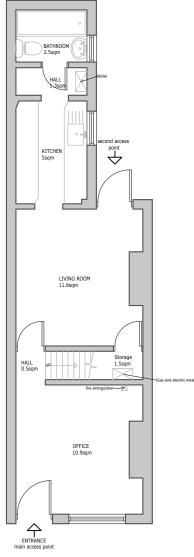

## Key

GF-33.3sqm FF-23.5sqm Total-56.8sqm

Only the office will be used as a commercial space the rest of the house will remain for domestic use

## Ground floor plan

First floor plan

|  | Rev                                                      | Description | 20     |  | Date                                   |
|--|----------------------------------------------------------|-------------|--------|--|----------------------------------------|
|  | Client: I                                                | Max Vardo   | on     |  |                                        |
|  | Site address: 116 Melbourne Road CV5 6JH                 |             |        |  |                                        |
|  | Project: Existing Floor Plan  Title: Existing Floor Plan |             |        |  |                                        |
|  |                                                          |             |        |  |                                        |
|  | Drawn:                                                   | KB          |        |  |                                        |
|  | Drawino                                                  | g No. 06/0  | 5/2022 |  | Scale:<br>1:100 @ A3<br>Date: 06/05/22 |
|  |                                                          |             |        |  |                                        |