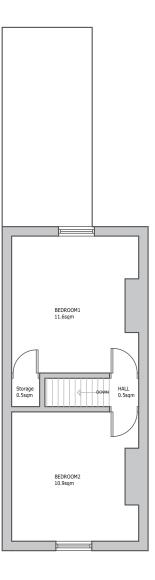

## Key

GF-33.3sqm FF-23.5sqm Total-56.8sqm

Only the office will be used as a commercial space the rest of the house will remain for domestic use

## Ground floor plan

First floor plan

|  | Rev                                                      | Description | 20     |  | Date                                   |
|--|----------------------------------------------------------|-------------|--------|--|----------------------------------------|
|  | Client: I                                                | Max Vardo   | on     |  |                                        |
|  | Site address: 116 Melbourne Road CV5 6JH                 |             |        |  |                                        |
|  | Project: Existing Floor Plan  Title: Existing Floor Plan |             |        |  |                                        |
|  |                                                          |             |        |  |                                        |
|  | Drawn:                                                   | KB          |        |  |                                        |
|  | Drawino                                                  | g No. 06/0  | 5/2022 |  | Scale:<br>1:100 @ A3<br>Date: 06/05/22 |
|  |                                                          |             |        |  |                                        |